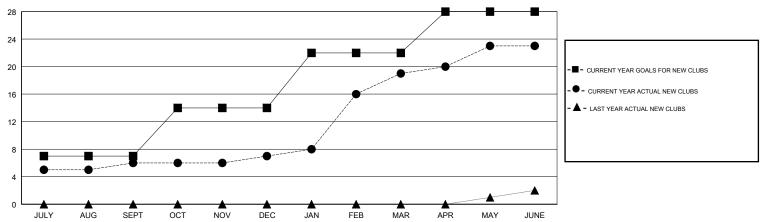

#### GOALS AND ACTUAL NEW CLUBS CUMULATIVE

# LOCATION PAKISTAN

**GMT CA** 

| Clubs                 |               |           |               | Members               |                           |                         |                                              |
|-----------------------|---------------|-----------|---------------|-----------------------|---------------------------|-------------------------|----------------------------------------------|
| RESULTS FOR 2017-2018 |               |           |               | RESULTS FOR 2017-2018 |                           |                         |                                              |
| QUARTER               | NEW CLUB GOAL | NEW CLUBS | DROPPED CLUBS | QUARTER               | MEMBER GROWTH NET<br>GOAL | MEMBER GROWTH<br>ACTUAL | DROPPED MEMBERS ACTUAL (including transfers) |
| JULY/AUG/SEPT         | 7             | 6         | 0             | JULY/AUG/SEPT         | 145                       | 206                     | 112                                          |
| OCT/NOV/DEC           | 7             | 1         | 1             | OCT/NOV/DEC           | 235                       | 183                     | 74                                           |
| JAN/FEB/MAR           | 8             | 12        | 0             | JAN/FEB/MAR           | 265                       | 421                     | 77                                           |
| APR/MAY/JUNE          | 6             | 4         | 2             | APR/MAY/JUNE          | 262                       | 468                     | 331                                          |