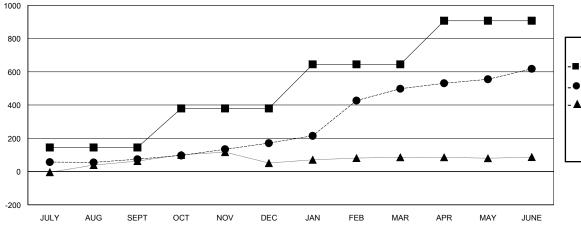

## GOALS AND ACTUAL MEMBERS CUMULATIVE

| DROPPED CLUBS: 3 |     |
|------------------|-----|
| DROPPED MEMBERS  |     |
| DECEASED         | 3   |
| CLUB CANCELLED   | 50  |
| OTHER            | 541 |
| TOTAL            | 594 |

# LOCATION PAKISTAN

**GMT CA** 

| Clubs                 |               |           |               | Members               |                           |                         |                                              |
|-----------------------|---------------|-----------|---------------|-----------------------|---------------------------|-------------------------|----------------------------------------------|
| RESULTS FOR 2017-2018 |               |           |               | RESULTS FOR 2017-2018 |                           |                         |                                              |
| QUARTER               | NEW CLUB GOAL | NEW CLUBS | DROPPED CLUBS | QUARTER               | MEMBER GROWTH NET<br>GOAL | MEMBER GROWTH<br>ACTUAL | DROPPED MEMBERS ACTUAL (including transfers) |
| JULY/AUG/SEPT         | 7             | 6         | 0             | JULY/AUG/SEPT         | 145                       | 206                     | 112                                          |
| OCT/NOV/DEC           | 7             | 1         | 1             | OCT/NOV/DEC           | 235                       | 183                     | 74                                           |
| JAN/FEB/MAR           | 8             | 12        | 0             | JAN/FEB/MAR           | 265                       | 421                     | 77                                           |
| APR/MAY/JUNE          | 6             | 4         | 2             | APR/MAY/JUNE          | 262                       | 468                     | 331                                          |